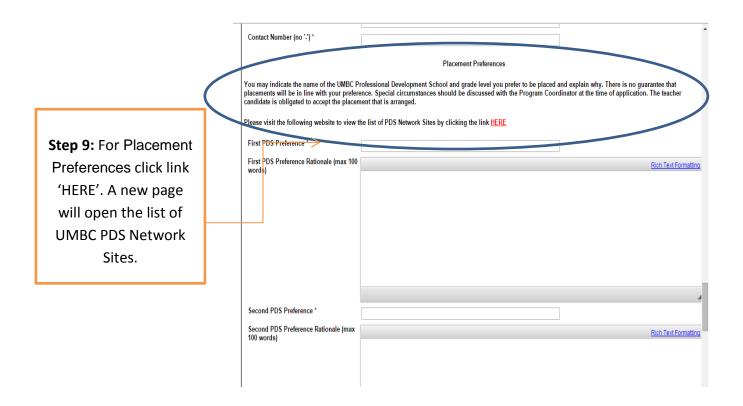

|                                                                             |
| Do you have a "B" or higher in all education courses taken? *                                                                                 | ⊚ Yes<br>⊚ No                                                               |
| If you are Music major, what is your concentration?                                                                                           | Band     Strings     Vocal                                                  |
| Expected data of graduation                                                                                                                   | Trocal                                                                      |





**NOTE:** Please note that an internship application will be considered incomplete until all parts of the application have been completed and all required documents have been submitted.