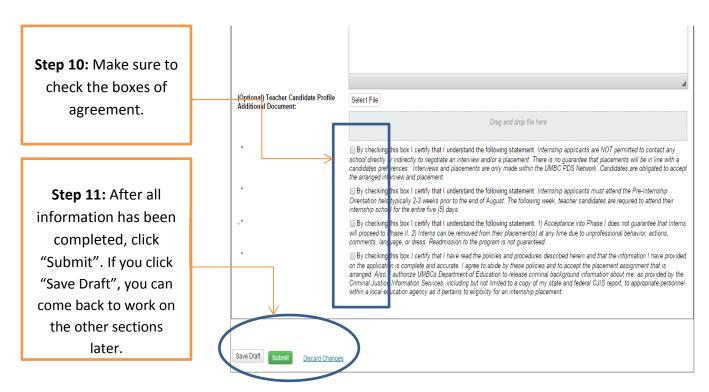

|                                                                             |
| Do you have a "B" or higher in all education courses taken? *                                                                                 | ⊚ Yes<br>⊚ No                                                               |
| If you are Music major, what is your concentration?                                                                                           | Band     Strings     Vocal                                                  |
| Expected data of graduation                                                                                                                   | Trocal                                                                      |





**NOTE:** Please note that an internship application will be considered incomplete until all parts of the application have been completed and all required documents have been submitted.