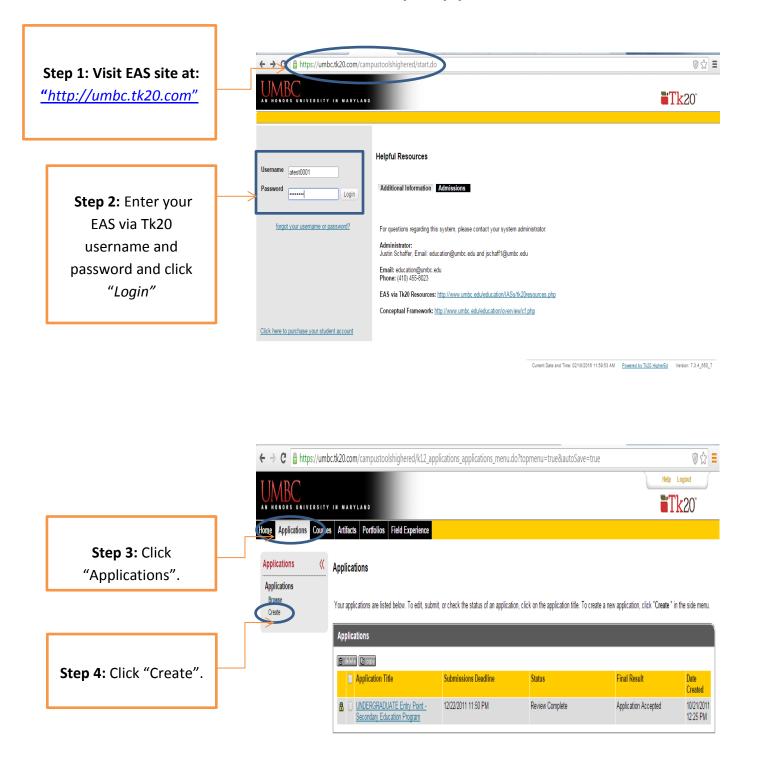

## Education Accountability System (EAS) via Tk20 Guide to Internship Application Form

- Eligibility
- Fees
- Content Area
   Advisors
- Required Documents